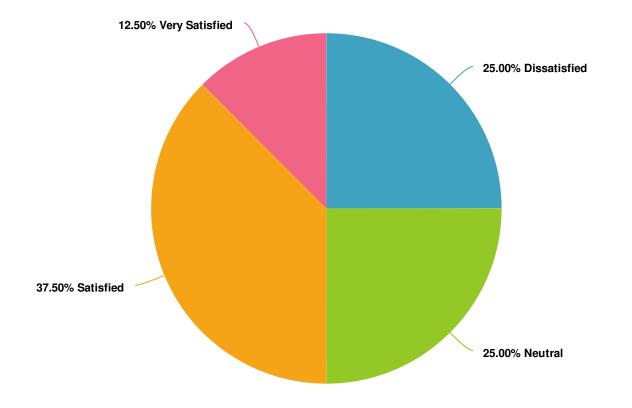

Overall, how satisfied were you with the Basic Report Center Training Session?

| Value             | Percent | Responses |
|-------------------|---------|-----------|
| Very Dissatisfied | 0.0%    | 0         |
| Dissatisfied      | 25.0%   | 2         |
| Neutral           | 25.0%   | 2         |
| Satisfied         | 37.5%   | 3         |
| Very Satisfied    | 12.5%   | 1         |

Total: 8

Overall, how satisfied were you with the Administrator 2.0 Preview?

| Value             | Percent | Responses |
|-------------------|---------|-----------|
| Very Dissatisfied | 0.0%    | 0         |
| Dissatisfied      | 0.0%    | 0         |
| Neutral           | 22.2%   | 2         |
| Satisfied         | 44.4%   | 4         |
| Very Satisfied    | 33.3%   | 3         |