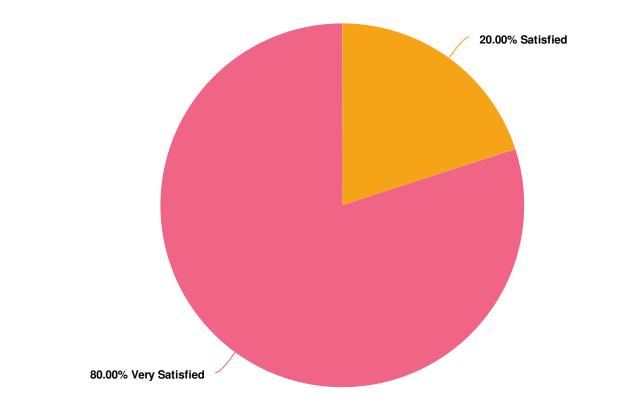

Overall, how satisfied were you with the CCC MyPath Student Services Portal Demo Session?

| Value             | Percent | Responses |
|-------------------|---------|-----------|
| Very Dissatisfied | 0.0%    | 0         |
| Dissatisfied      | 0.0%    | 0         |
| Neutral           | 0.0%    | 0         |
| Satisfied         | 33.3%   | 2         |
| Very Satisfied    | 66.7%   | 4         |