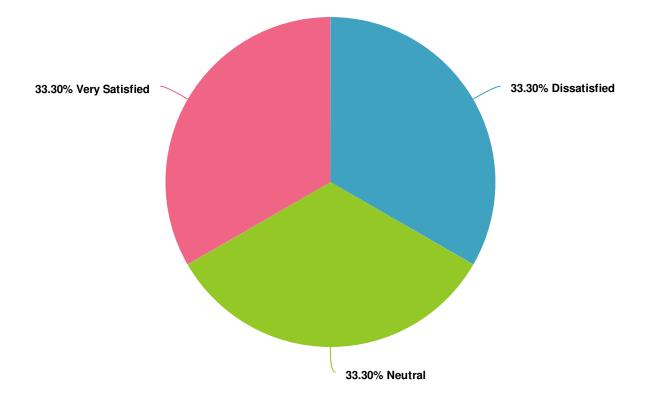

Overall, how satisfied were you with the Creating Accessible Docs & Web Pages Session?

| Value             | Percent | Responses |
|-------------------|---------|-----------|
| Very Dissatisfied | 0.0%    | 0         |
| Dissatisfied      | 33.3%   | 1         |
| Neutral           | 33.3%   | 1         |
| Satisfied         | 0.0%    | 0         |
| Very Satisfied    | 33.3%   | 1         |