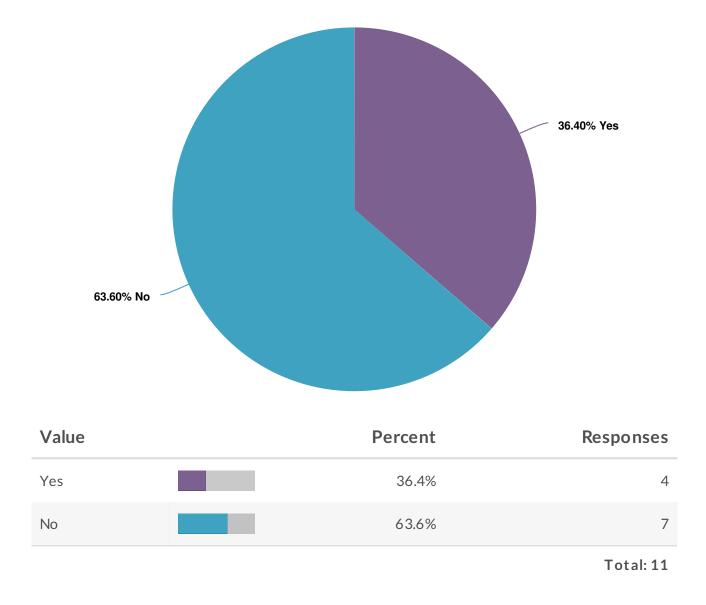

CCC MyPath Student Services Portal Is your college interested in learning more about CCC MyPath Student Services Portal?

| Value    | Percent | Responses |
|----------|---------|-----------|
| Yes      | 42.9%   | 3         |
| No       | 14.3%   | 1         |
| Not Sure | 42.9%   | 3         |
|          |         | Total: 7  |