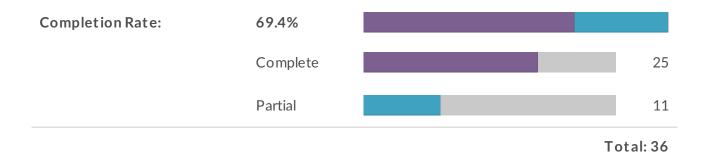

## Report for CCCApply 2017 Annual Workshop - Feedback Survey

**Response Counts** 

Overall, how satisfied were you with the event?

| Value             | Percent | Responses |
|-------------------|---------|-----------|
| Very Dissatisfied | 0.0%    | 0         |
| Dissatisfied      | 0.0%    | 0         |
| Neutral           | 8.3%    | 2         |
| Satisfied         | 54.2%   | 13        |
| Very Satisfied    | 37.5%   | 9         |

Total: 24

Please rate your experience for each of the following:

| Keynote Speaker - Dr. Pam Walker |  |
|----------------------------------|--|

Sessions

Registration

Communication

Lunch Menu

Location