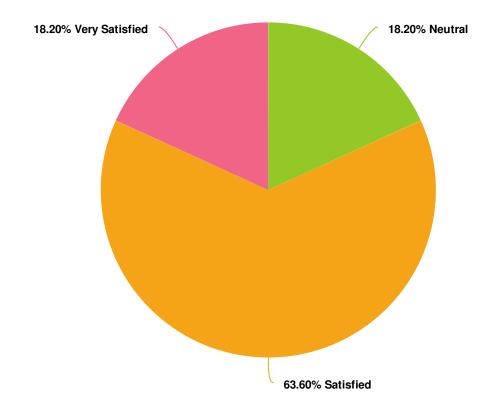

Overall, how satisfied were you with the Statewide Technology Initiatives Update Session?

| Value             | Percent | Responses |
|-------------------|---------|-----------|
| Very Dissatisfied | 0.0%    | 0         |
| Dissatisfied      | 0.0%    | 0         |
| Neutral           | 18.2%   | 2         |
| Satisfied         | 63.6%   | 7         |
| Very Satisfied    | 18.2%   | 2         |

Total: 11

Which session did you attend at 1:15 pm?

| Value                                   | Percent | Responses |
|-----------------------------------------|---------|-----------|
| CCCApply Residency Algorithm 101        | 48.3%   | 14        |
| Advanced Report Center Training         | 20.7%   | 6         |
| CCC MyPath Student Services Portal Demo | 27.6%   | 8         |
| None of the Above                       | 3.4%    | 1         |
|                                         |         |           |