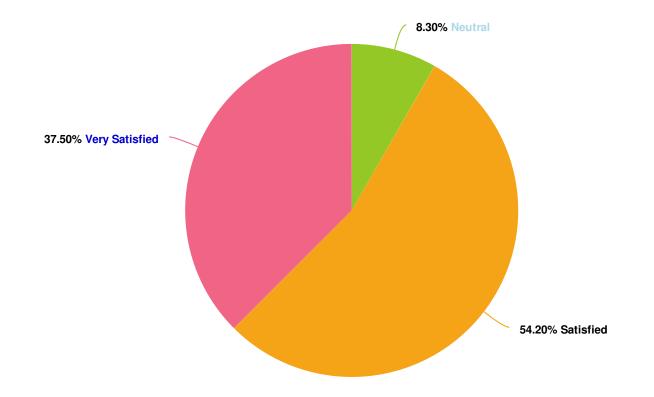

## Report for CCCApply 2017 Annual Workshop - Feedback Survey

**Response Counts** 

Overall, how satisfied were you with the event?

| Value             | Percent | Responses |
|-------------------|---------|-----------|
| Very Dissatisfied | 0.0%    | 0         |
| Dissatisfied      | 0.0%    | 0         |
| Neutral           | 8.3%    | 2         |
| Satisfied         | 54.2%   | 13        |
| Very Satisfied    | 37.5%   | 9         |

Total: 24

Please rate your experience for each of the following:

| Keynote Speaker - Dr. Pam Walker |  |
|----------------------------------|--|

Sessions

Registration

Communication

Lunch Menu

Location