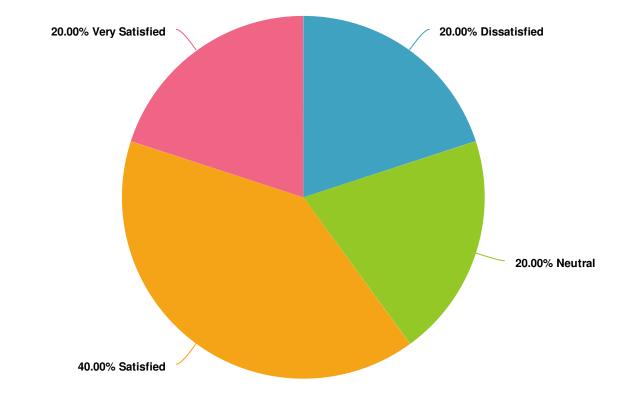

Overall, how satisfied were you with the Basic Report Center Training Session?

| Value             | Percent | Responses |
|-------------------|---------|-----------|
| Very Dissatisfied | 0.0%    | 0         |
| Dissatisfied      | 25.0%   | 2         |
| Neutral           | 25.0%   | 2         |
| Satisfied         | 37.5%   | 3         |
| Very Satisfied    | 12.5%   | 1         |