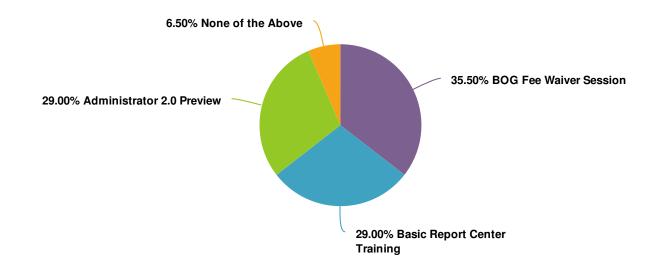

Which session did you attend at 10:00 am?

| Value                        | Percent | Responses |
|------------------------------|---------|-----------|
| BOG Fee Waiver Session       | 35.5%   | 11        |
| Basic Report Center Training | 29.0%   | 9         |
| Administrator 2.0 Preview    | 29.0%   | 9         |
| None of the Above            | 6.5%    | 2         |
|                              |         | Total: 31 |