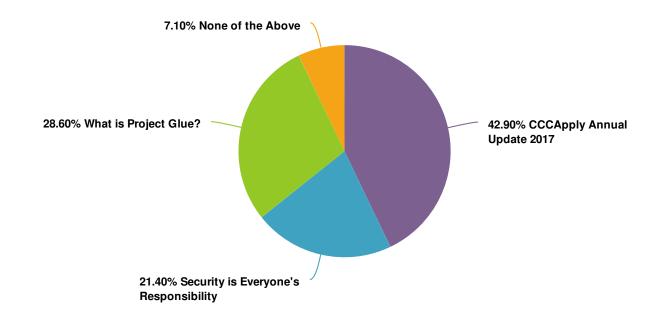

## Which session did you attend at 11:10 am?

| Value                                | Percent | Responses |
|--------------------------------------|---------|-----------|
| International Application Discussion | 36.7%   | 11        |
| Creating Accessible Docs & Web Pages | 10.0%   | 3         |
| Statewide Initiatives Update         | 40.0%   | 12        |
| None of the Above                    | 13.3%   | 4         |
|                                      |         | Total: 30 |