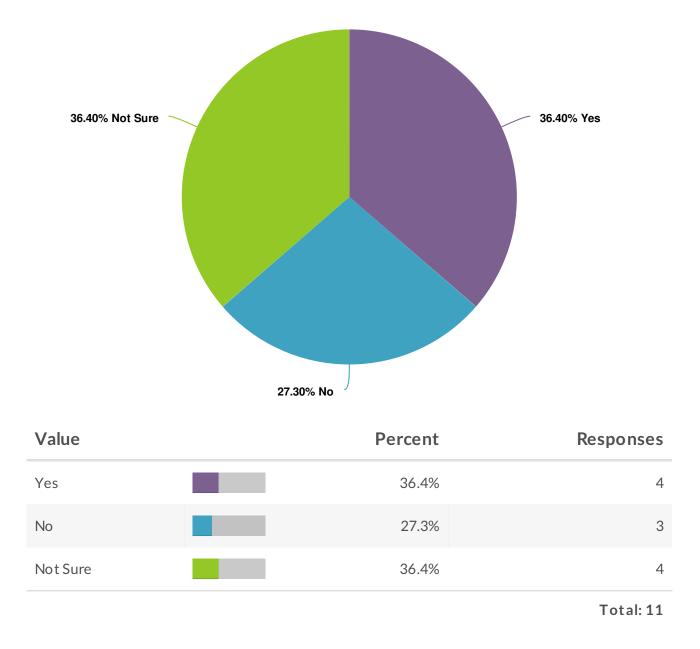

CCC MyPath Student Services Portal Is your college interested in learning more about CCC MyPath Student Services Portal?

| Value    | Percent | Responses |
|----------|---------|-----------|
| Yes      | 42.9%   | 3         |
| No       | 14.3%   | 1         |
| Not Sure | 42.9%   | 3         |
|          |         | Total: 7  |