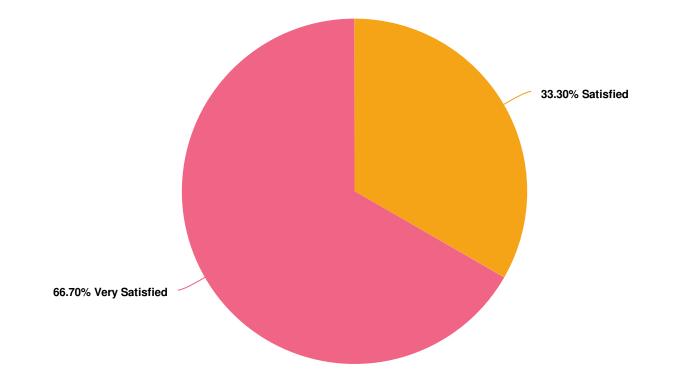

Overall, how satisfied were you with the CCC MyPath Student Services Portal Demo Session?

| Value             | Percent | Responses |
|-------------------|---------|-----------|
| Very Dissatisfied | 0.0%    | 0         |
| Dissatisfied      | 0.0%    | 0         |
| Neutral           | 0.0%    | 0         |
| Satisfied         | 33.3%   | 2         |
| Very Satisfied    | 66.7%   | 4         |