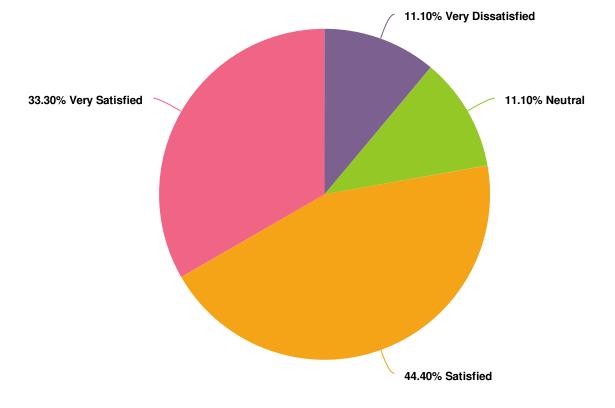

Overall, how satisfied were you with the International Application Discussion Session?

| Value             | Percent | Responses |
|-------------------|---------|-----------|
| Very Dissatisfied | 11.1%   | 1         |
| Dissatisfied      | 0.0%    | 0         |
| Neutral           | 11.1%   | 1         |
| Satisfied         | 44.4%   | 4         |
| Very Satisfied    | 33.3%   | 3         |