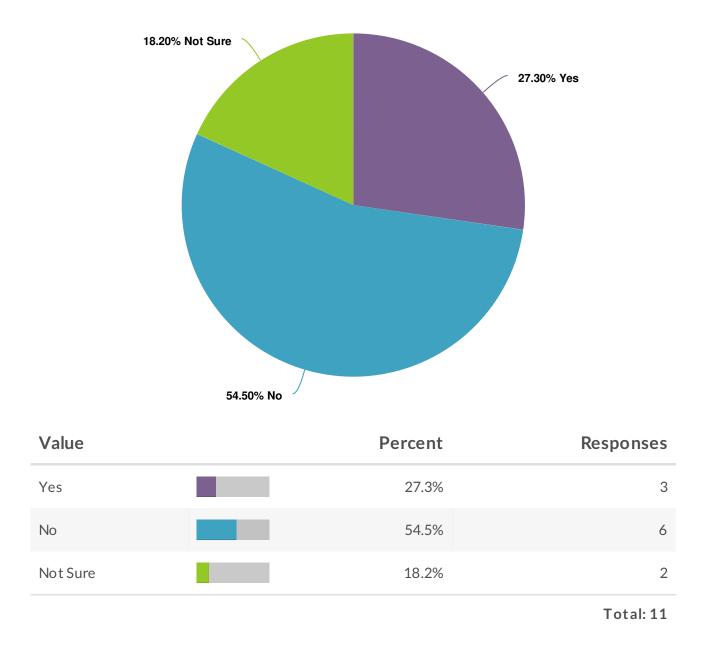

| Value                                                                 | Percent | Responses |
|-----------------------------------------------------------------------|---------|-----------|
| Yes - I'd like to be involved in the International sub-committee 2017 | 50.0%   | 2         |
| No - I am not interested at this time                                 | 25.0%   | 1         |
| No - Not interested but I have a colleague who is interested.         | 25.0%   | 1         |
|                                                                       |         | Total: 4  |