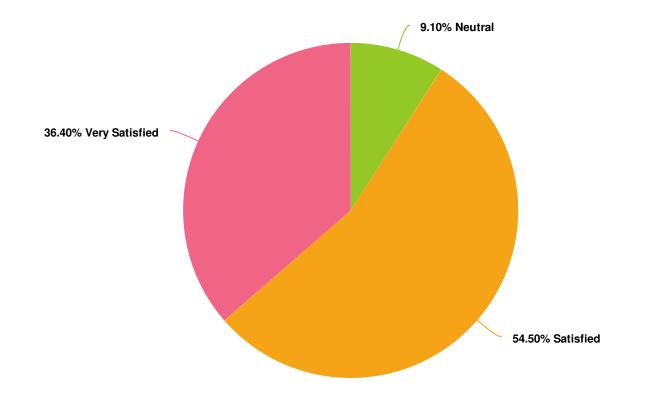

Overall, how satisfied were you with the Statewide Technology Initiatives Update Session?

| Value             | Percent | Responses |
|-------------------|---------|-----------|
| Very Dissatisfied | 0.0%    | 0         |
| Dissatisfied      | 0.0%    | 0         |
| Neutral           | 18.2%   | 2         |
| Satisfied         | 63.6%   | 7         |
| Very Satisfied    | 18.2%   | 2         |