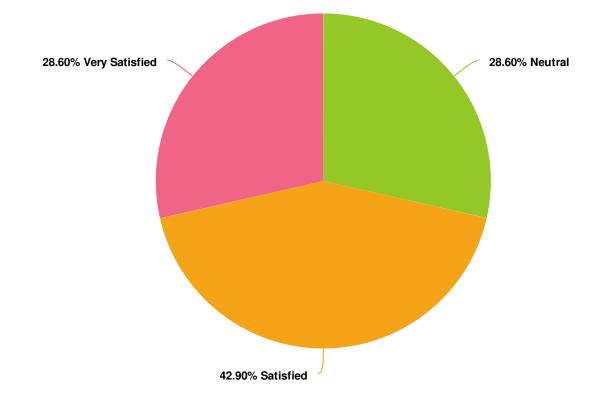

## Report for CCCApply 2017 Annual Workshop - Feedback Survey

**Response Counts** 

Overall, how satisfied were you with the event?

| Value             | Percent | Responses |
|-------------------|---------|-----------|
| Very Dissatisfied | 0.0%    | 0         |
| Dissatisfied      | 0.0%    | 0         |
| Neutral           | 8.3%    | 2         |
| Satisfied         | 54.2%   | 13        |
| Very Satisfied    | 37.5%   | 9         |

Total: 24

Please rate your experience for each of the following:

| Keynote Speaker - Dr. Pam Walker |  |
|----------------------------------|--|

Sessions

Registration

Communication

Lunch Menu

Location