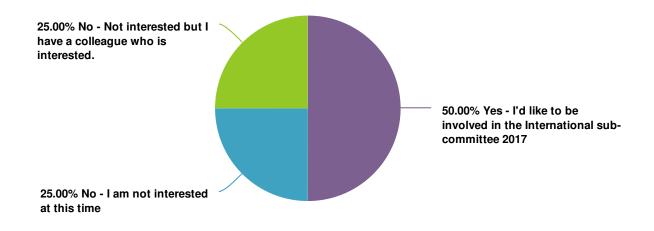

Steering Sub-Committee for the International ApplicationAre you interested in serving on a sub-committee dedicated to reviewing legal policies and processes and gathering requirements to improve and enhance the CCCApply International Application? NOTE: This special International sub-committee would meet online several times between April 24 - June 15, 2017 - to confirm requirements and stories that can be implemented and released in our current application ASAP. There are small changes we can make now for the September 2017 release. (This committee would also determine the meeting schedule for gathering functional and technical requirements and User stories for the next version of the International application over the next eight months (between May 1 - December 31, 2017).

| Value                                                                 | Percent | Responses |
|-----------------------------------------------------------------------|---------|-----------|
| Yes - I'd like to be involved in the International sub-committee 2017 | 50.0%   | 2         |
| No - I am not interested at this time                                 | 25.0%   | 1         |
| No - Not interested but I have a colleague who is interested.         | 25.0%   | 1         |
|                                                                       |         | Total: 4  |