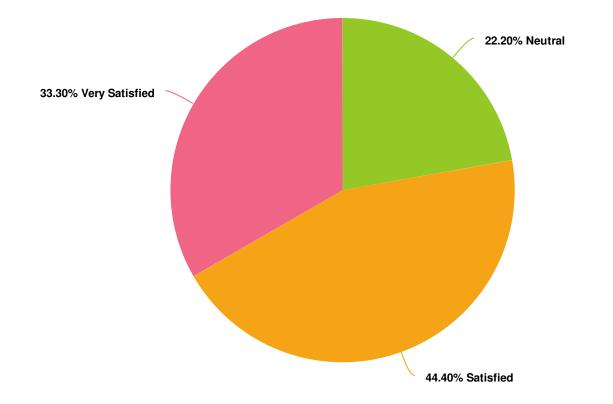

Overall, how satisfied were you with the Statewide Technology Initiatives Update Session?

| Value             | Percent | Responses |
|-------------------|---------|-----------|
| Very Dissatisfied | 0.0%    | 0         |
| Dissatisfied      | 0.0%    | 0         |
| Neutral           | 18.2%   | 2         |
| Satisfied         | 63.6%   | 7         |
| Very Satisfied    | 18.2%   | 2         |

Total: 11

Which session did you attend at 1:15 pm?

| Value                                   | Percent | Responses |
|-----------------------------------------|---------|-----------|
| CCCApply Residency Algorithm 101        | 48.3%   | 14        |
| Advanced Report Center Training         | 20.7%   | 6         |
| CCC MyPath Student Services Portal Demo | 27.6%   | 8         |
| None of the Above                       | 3.4%    | 1         |
|                                         |         |           |