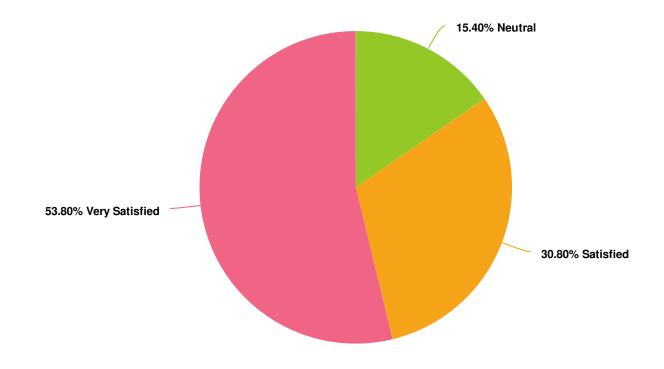

Overall, how satisfied were you with the CCCApply Residency Algorithm 101 Session?

| Value             | Percent | Responses |
|-------------------|---------|-----------|
| Very Dissatisfied | 0.0%    | 0         |
| Dissatisfied      | 0.0%    | 0         |
| Neutral           | 15.4%   | 2         |
| Satisfied         | 30.8%   | 4         |
| Very Satisfied    | 53.8%   | 7         |