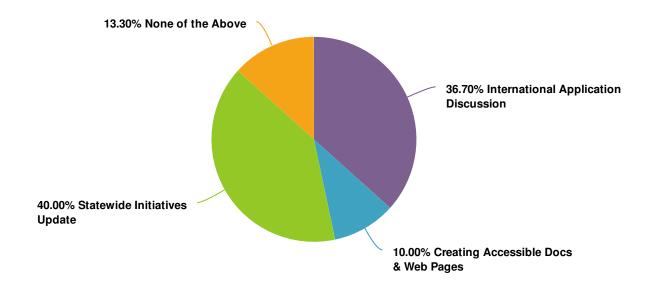

## Which session did you attend at 11:10 am?

| Value                                | Percent | Responses |
|--------------------------------------|---------|-----------|
| International Application Discussion | 36.7%   | 11        |
| Creating Accessible Docs & Web Pages | 10.0%   | 3         |
| Statewide Initiatives Update         | 40.0%   | 12        |
| None of the Above                    | 13.3%   | 4         |
|                                      |         | Total: 30 |