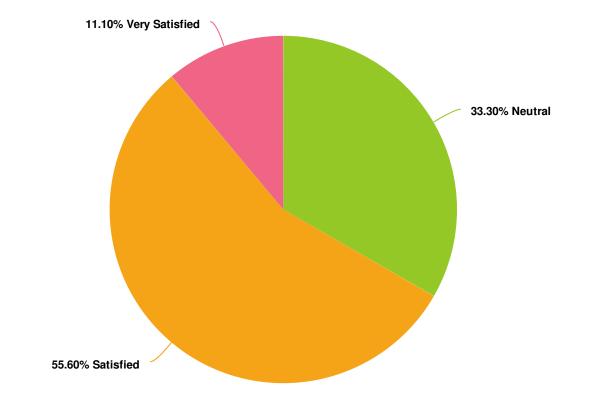

Overall, how satisfied were you with the BOG Fee Waiver Application Session?

| Value             | Percent | Responses |
|-------------------|---------|-----------|
| Very Dissatisfied | 0.0%    | 0         |
| Dissatisfied      | 0.0%    | 0         |
| Neutral           | 33.3%   | 3         |
| Satisfied         | 55.6%   | 5         |
| Very Satisfied    | 11.1%   | 1         |

Total: 9

Are you using the BOG now? Is your college using the online BOG Fee Waiver application now?

Getting Started with the BOG Would you like more information about getting started with the BOG Application at your college? Would it make a difference to know that the next version of the BOG Application will incorporate questions that are being asked on the online FAFSA application?