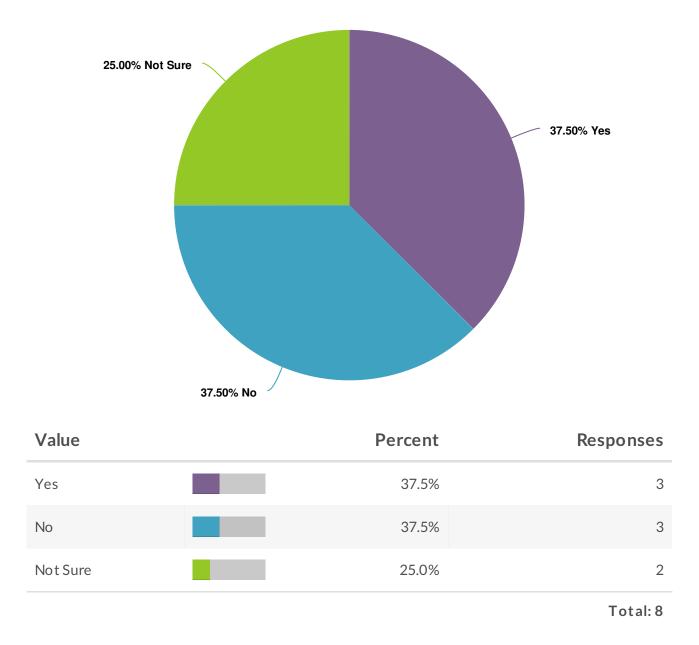

CCC MyPath Student Services Portal Is your college interested in learning more about CCC MyPath Student Services Portal?

| Value    | Percent | Responses |
|----------|---------|-----------|
| Yes      | 42.9%   | 3         |
| No       | 14.3%   | 1         |
| Not Sure | 42.9%   | 3         |
|          |         | Total: 7  |