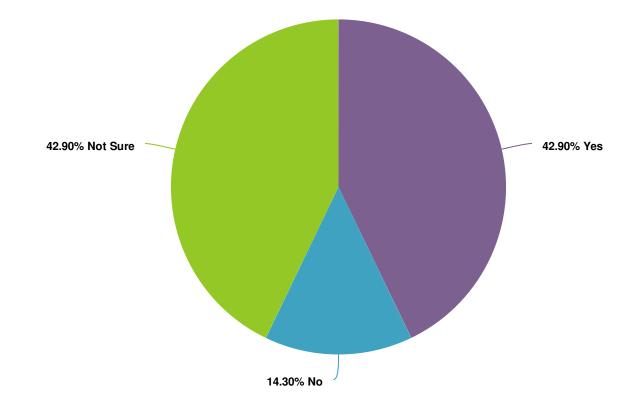

CCC MyPath Student Services Portal Is your college interested in learning more about CCC MyPath Student Services Portal?

| Value    | Percent | Responses |
|----------|---------|-----------|
| Yes      | 42.9%   | 3         |
| No       | 14.3%   | 1         |
| Not Sure | 42.9%   | 3         |
|          |         | Total: 7  |