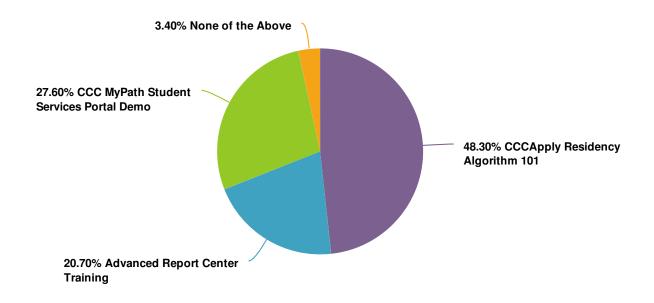

Total: 11

Which session did you attend at 1:15 pm?

| Value                                   | Percent | Responses |
|-----------------------------------------|---------|-----------|
| CCCApply Residency Algorithm 101        | 48.3%   | 14        |
| Advanced Report Center Training         | 20.7%   | 6         |
| CCC MyPath Student Services Portal Demo | 27.6%   | 8         |
| None of the Above                       | 3.4%    | 1         |
|                                         |         |           |