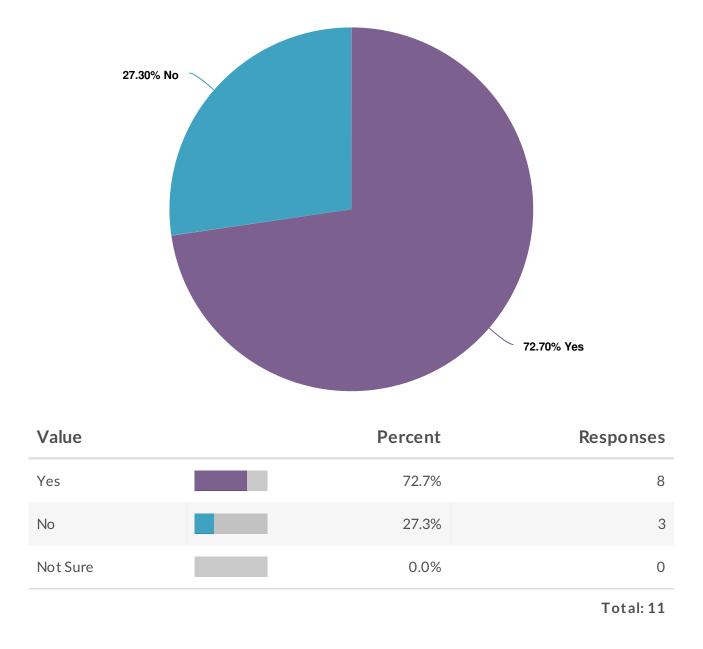

| Value                                                                 | Percent | Responses |
|-----------------------------------------------------------------------|---------|-----------|
| Yes - I'd like to be involved in the International sub-committee 2017 | 50.0%   | 2         |
| No - I am not interested at this time                                 | 25.0%   | 1         |
| No - Not interested but I have a colleague who is interested.         | 25.0%   | 1         |
|                                                                       |         | Total: 4  |