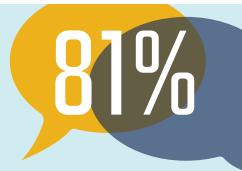

#### Of those students:

experience with the application as positive or neutral.