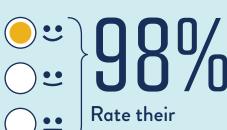

#### Of those students:

experience with the application as positive or neutral.

### 270,000

Applied for BOG fee waivers.

Would recommend the application to a friend.

TITLEV

PPLICATION 30 MINUTES