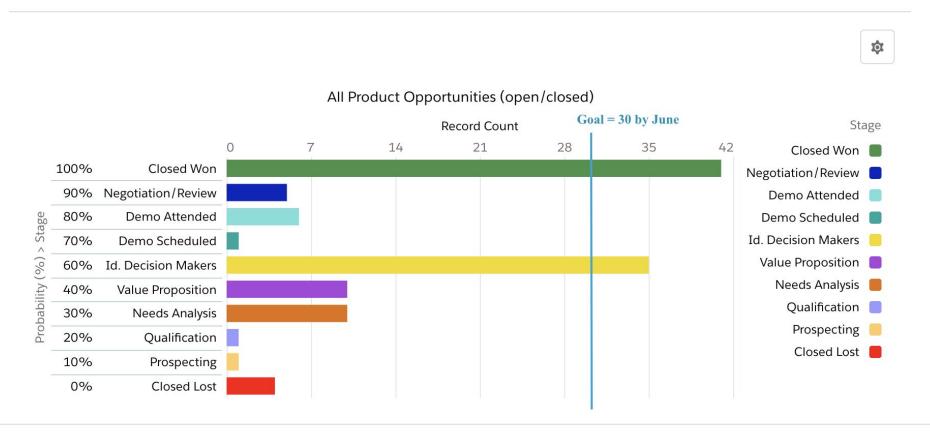

#### Enabling Services Team Update on MyPath

- Current Stats for MyPath Adoptions
- Current List of Active MyPath Colleges
- Current List of Career Coach Colleges

#### Current Sign-Up efforts for MyPath Adoption

**Total Records** 

114