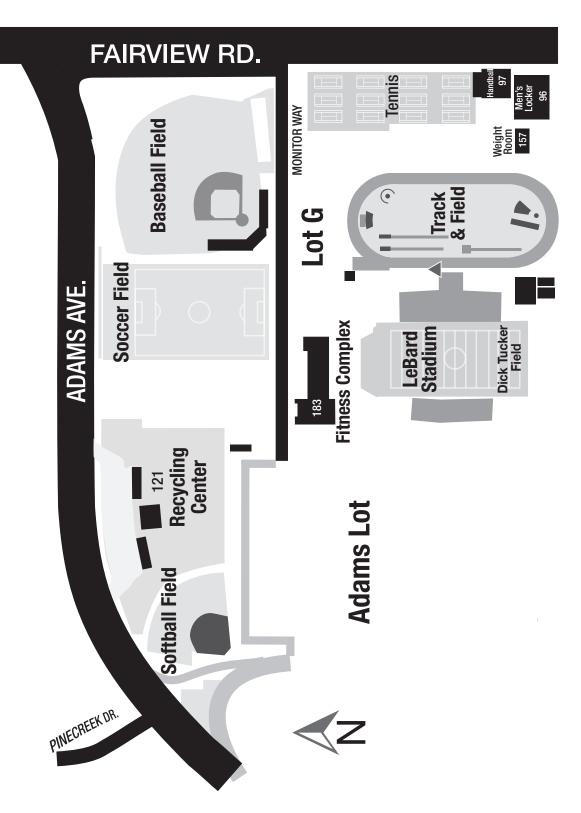

Counseling

(87)

Journalism

|              | Kinesiology & Athletics Division          | (91)         |
|--------------|-------------------------------------------|--------------|
| ,            | Language Institute                        | (12)         |
| ′            | Learning Center (Special Services)        | (10)         |
|              | Legacy Hall                               | (12)         |
|              | Lewis Center for Applied Sciences         | (42)         |
|              | Library                                   | (182)        |
|              | Literature & Languages                    | (70)         |
|              | Literature & Languages Division           | (70)         |
|              | Maintenance & Operations                  | (155)        |
|              | Marketing & Public Relations              | (73)         |
|              | Math Lecture Halls 1 & 2                  | (41)         |
|              | Mathematic, Business &                    |              |
|              | Computing Center                          | (74)         |
|              | Mathematics & Sciences Division           | (42)         |
|              | Media Center (Library)                    | (182)        |
| -1           | Men's Locker Room                         | (96)         |
|              | Multicultural Center                      | (14)         |
|              | Music                                     | (4)          |
|              | Parking (Campus Public Safety)            | (147)        |
|              | Photography Lab (Arts Center)             | (158)        |
|              | Digital Photography Lab (Fine Arts)       | (5)          |
|              | Pools (Aquatics) (Gym Ar                  |              |
|              | Receiving                                 | (155)        |
|              | Recycling Center                          | (121)        |
|              | Re-Entry                                  | (87)         |
|              | Reprographics                             | (73)         |
|              | Science Hall<br>Skill Center (4)          | (40)         |
|              | Skill Celler (4)<br>Snack Bars            | 7 & 48)      |
|              | Coast Snack Shack (Lit & Lang             | (hcu0        |
|              |                                           | Quad)        |
|              | Game On (LeBard Sta                       |              |
|              | Hot Dog Cart (Arts Center                 |              |
|              | Starbucks                                 | (181)        |
|              |                                           | 0 & 81)      |
| (87)         | ···· · · · · · · · · · · · · · · · · ·    |              |
| (, 158)      |                                           | (83)         |
| (42)         |                                           | (10)         |
| dium)        |                                           | (183)        |
| (10)         | Student Center                            | (86)         |
| (2)          | Student Center Café                       | (86)         |
| (146)        | Student Equity                            | (87)         |
| (86)         | Student Health Center                     | (89)         |
| (87)         | Student Records                           | (87)         |
| (87)         |                                           | (87)         |
| (11)         |                                           | (7 & 8)      |
| (110)        |                                           | (14)         |
| (87)         |                                           | (110)        |
| (5)          |                                           | (115)        |
| (183)        | Technology Division                       | (114)        |
| (86)         |                                           | 16, 171)     |
| (81)         |                                           | (2)          |
| (180)        |                                           | (87)         |
| (13)         |                                           | (87)         |
| (14)         |                                           | (158)        |
| (91)         |                                           | (87)         |
| (97)         |                                           | (156)        |
| (89)         |                                           | (157)        |
| (64)         |                                           | (87)<br>(47) |
| (156)        | Welding Technology<br>Women's Locker Room | (47)<br>(97) |
| (1/1)        |                                           | (92)<br>(71) |
| (14)<br>(87) |                                           | (71)<br>(8)  |
|              |                                           | (0)          |
| (72)         |                                           |              |