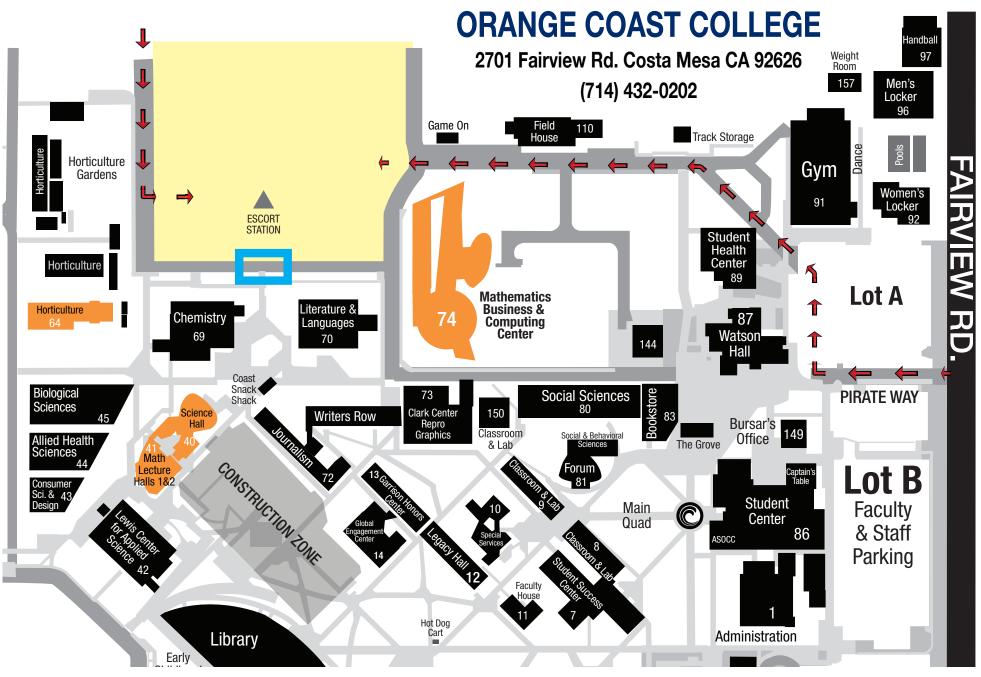

Counseling

(87)

Journalism

|              | Kinesiology & Athletics Division          | (91)         |
|--------------|-------------------------------------------|--------------|
| ,            | Language Institute                        | (12)         |
| ′            | Learning Center (Special Services)        | (10)         |
|              | Legacy Hall                               | (12)         |
|              | Lewis Center for Applied Sciences         | (42)         |
|              | Library                                   | (182)        |
|              | Literature & Languages                    | (70)         |
|              | Literature & Languages Division           | (70)         |
|              | Maintenance & Operations                  | (155)        |
|              | Marketing & Public Relations              | (73)         |
|              | Math Lecture Halls 1 & 2                  | (41)         |
|              | Mathematic, Business &                    |              |
|              | Computing Center                          | (74)         |
|              | Mathematics & Sciences Division           | (42)         |
|              | Media Center (Library)                    | (182)        |
| -1           | Men's Locker Room                         | (96)         |
|              | Multicultural Center                      | (14)         |
|              | Music                                     | (4)          |
|              | Parking (Campus Public Safety)            | (147)        |
|              | Photography Lab (Arts Center)             | (158)        |
|              | Digital Photography Lab (Fine Arts)       | (5)          |
|              | Pools (Aquatics) (Gym Ar                  |              |
|              | Receiving                                 | (155)        |
|              | Recycling Center                          | (121)        |
|              | Re-Entry                                  | (87)         |
|              | Reprographics                             | (73)         |
|              | Science Hall<br>Skill Center (4)          | (40)         |
|              | Skill Celler (4)<br>Snack Bars            | 7 & 48)      |
|              | Coast Snack Shack (Lit & Lang             | (hcu0        |
|              |                                           | Quad)        |
|              | Game On (LeBard Sta                       |              |
|              | Hot Dog Cart (Arts Center                 |              |
|              | Starbucks                                 | (181)        |
|              |                                           | 0 & 81)      |
| (87)         | ···· · · · · · · · · · · · · · · · · ·    |              |
| (, 158)      |                                           | (83)         |
| (42)         |                                           | (10)         |
| dium)        |                                           | (183)        |
| (10)         | Student Center                            | (86)         |
| (2)          | Student Center Café                       | (86)         |
| (146)        | Student Equity                            | (87)         |
| (86)         | Student Health Center                     | (89)         |
| (87)         | Student Records                           | (87)         |
| (87)         |                                           | (87)         |
| (11)         |                                           | (7 & 8)      |
| (110)        |                                           | (14)         |
| (87)         |                                           | (110)        |
| (5)          |                                           | (115)        |
| (183)        | Technology Division                       | (114)        |
| (86)         |                                           | 16, 171)     |
| (81)         |                                           | (2)          |
| (180)        |                                           | (87)         |
| (13)         |                                           | (87)         |
| (14)         |                                           | (158)        |
| (91)         |                                           | (87)         |
| (97)         |                                           | (156)        |
| (89)         |                                           | (157)        |
| (64)         |                                           | (87)<br>(47) |
| (156)        | Welding Technology<br>Women's Locker Room | (47)<br>(97) |
| (1/1)        |                                           | (92)<br>(71) |
| (14)<br>(87) |                                           | (71)<br>(8)  |
|              |                                           | (0)          |
| (72)         |                                           |              |