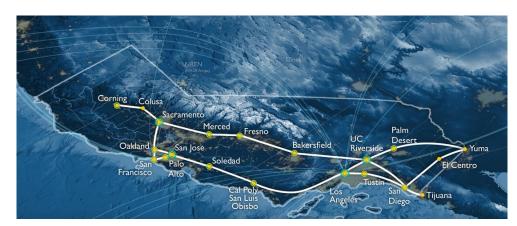

# CENIC

# Run

- Governance & Admin.
- 294 Circuits

# **Grow (FutureProof)**

- Ensure 1Gig for Centers, +District Circuits
- 190 Candidates, 119 In Process, 79 Completed

# **Transform**

Acquire Dark Fiber - 147 Candidates in review

Systemwide Student Account & Identity