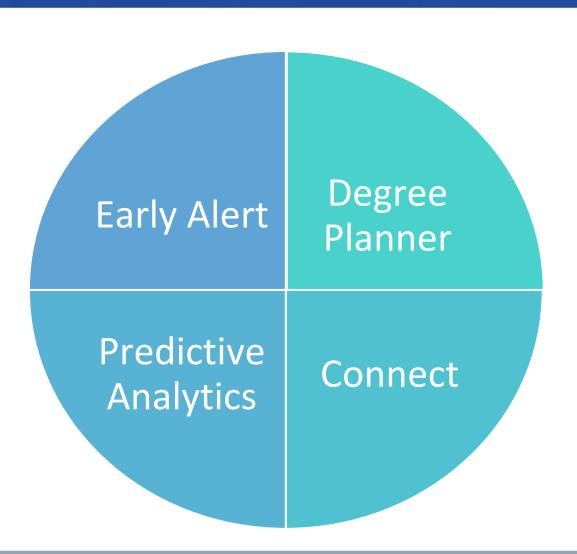

# Run

- DP 11 Colleges Live
- EA 21 Colleges Live

# Grow

- DP 11 In-Process
- EA 13 In-Process