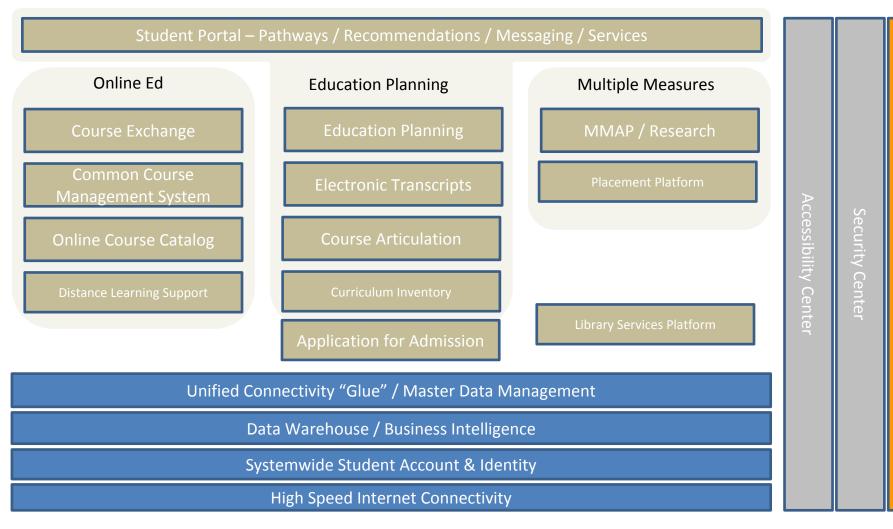

### CCC Systemwide Portal Architecture

### Student Portal – Pathways / Recommendations / Messaging / Services

**Education Planning** 

**Application for Admission** 

Systemwide Student Account & Identity

### Student Portal – Pathways / Recommendations / Messaging / Services

### Student Portal – Pathways / Recommendations / Messaging / Services

Systemwide Student Account & Identity

**Chancellor's Office Curriculum Inventory (COCI)** 

# Student Portal – Pathways / Recommendations / Messaging / Services Online Ed Education Planning Education Planning Electronic Transcripts Course Articulation Curriculum Inventory Application for Admission

Systemwide Student Account & Identity