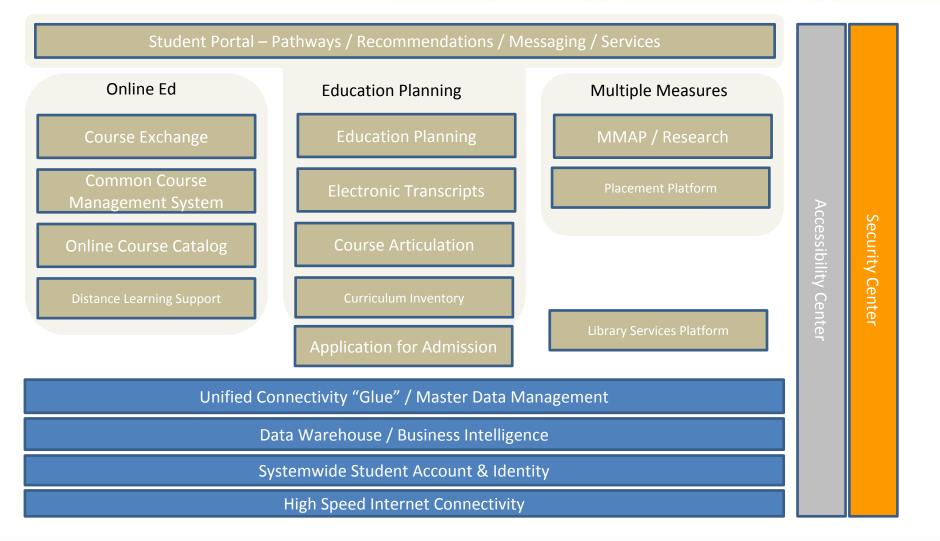

### CCC Systemwide Portal Architecture

### Student Portal – Pathways / Recommendations / Messaging / Services

**Education Planning** 

**Application for Admission** 

Systemwide Student Account & Identity

### Student Portal – Pathways / Recommendations / Messaging / Services

### Student Portal – Pathways / Recommendations / Messaging / Services

Systemwide Student Account & Identity

**Chancellor's Office Curriculum Inventory (COCI)** 

# Student Portal – Pathways / Recommendations / Messaging / Services Online Ed Education Planning Education Planning Electronic Transcripts Course Articulation Curriculum Inventory Application for Admission

Systemwide Student Account & Identity