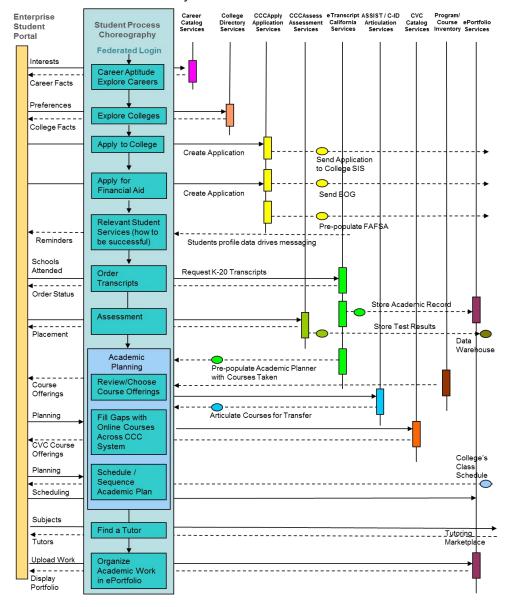

### CCC Systemwide Portal Architecture

### Student Portal – Pathways / Recommendations / Messaging / Services

**Education Planning** 

**Application for Admission** 

Systemwide Student Account & Identity

### Student Portal – Pathways / Recommendations / Messaging / Services

### **Education Planning**

**Education Planning** 

**Application for Admission** 

Systemwide Student Account & Identity

### **Education Planning**

**Education Planning** 

**Electronic Transcripts** 

Application for Admission

Systemwide Student Account & Identity

### **Education Planning**

**Education Planning** 

**Electronic Transcripts** 

**Course Articulation** 

**Application for Admission** 

Systemwide Student Account & Identity