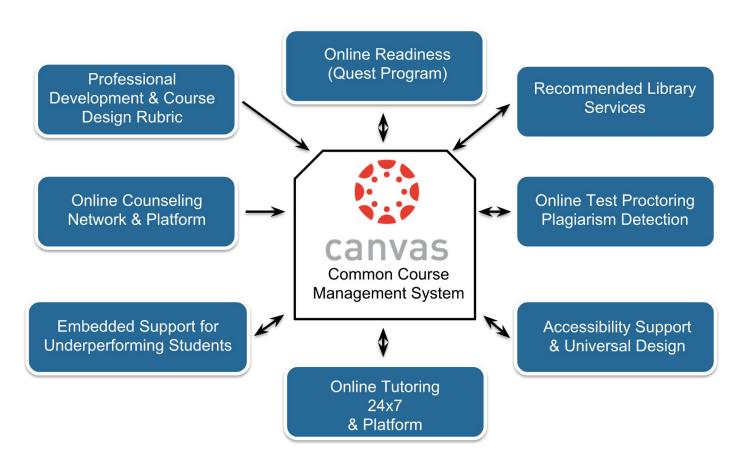

# **Canvas**

# Run

- 113 colleges have adopted Canvas
- 110 colleges are in production with students

### Grow

92 colleges have turned off the legacy
 LMS and are migrated 100% to Canvas

# **Transform**

Learning Analytics - Data Warehouse