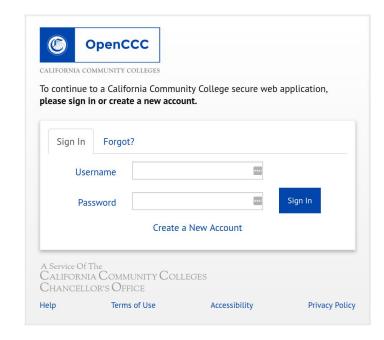

# **OpenCCC**

# Run

- 5M Student Accounts,
   ~.002 Duplication
- 6-7K Support Issues per Month,
  60 Sec. Response (90% 30 Sec.)
- cccHelp.info

## Grow

Responsive Design, Streamlining

# **Transform**

Account for Mobile Applications

Application for Admission

Systemwide Student Account & Identity