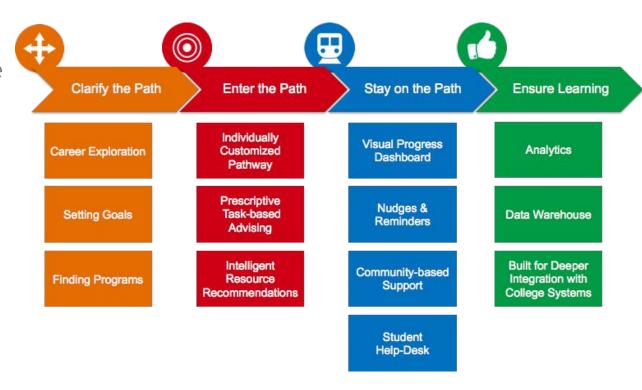

# ...to meet Today's need.

Clarify the path.

Help students choose and enter a pathway.

Help students stay on the path.

Ensure that students are learning.