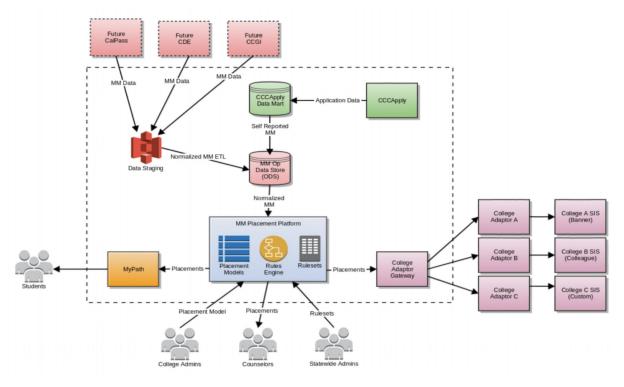

# **Multiple Measures Placement Platform**

# Run

MyPath Integration

# Grow

- Integrate MMAP
   Web Service
- Pilot

# **Transform**

New models and processes