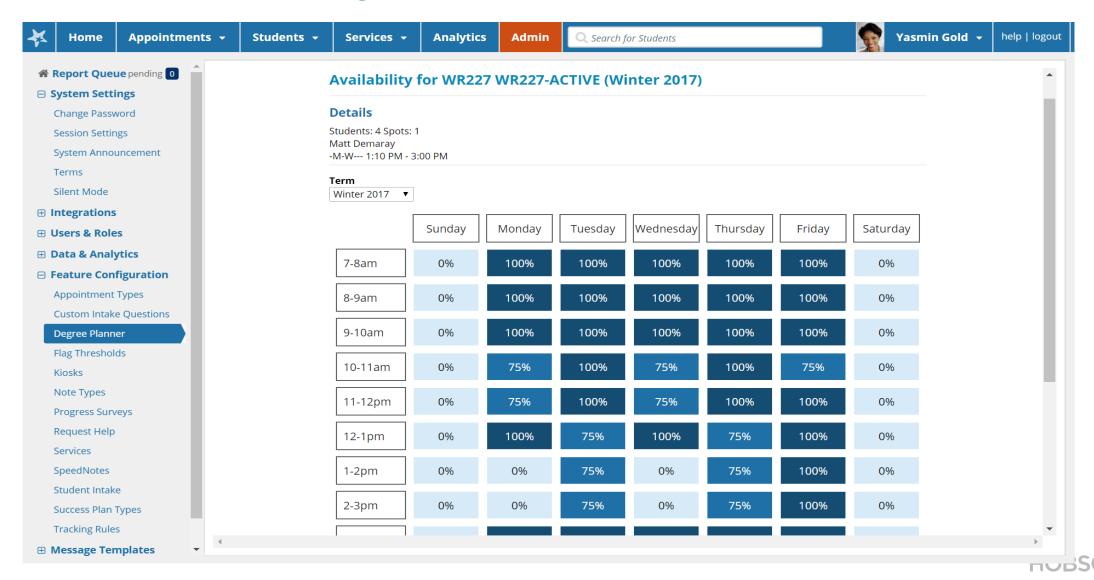

# HOW MANY STUDENTS HAVE THIS ON THEIR ED PLAN??? (THANK YOU TO MELISSA RABY, COLUMBIA COLLEGE FOR THESE!)

If you want to look up an individual class and find numbers planned...

And for which semesters...