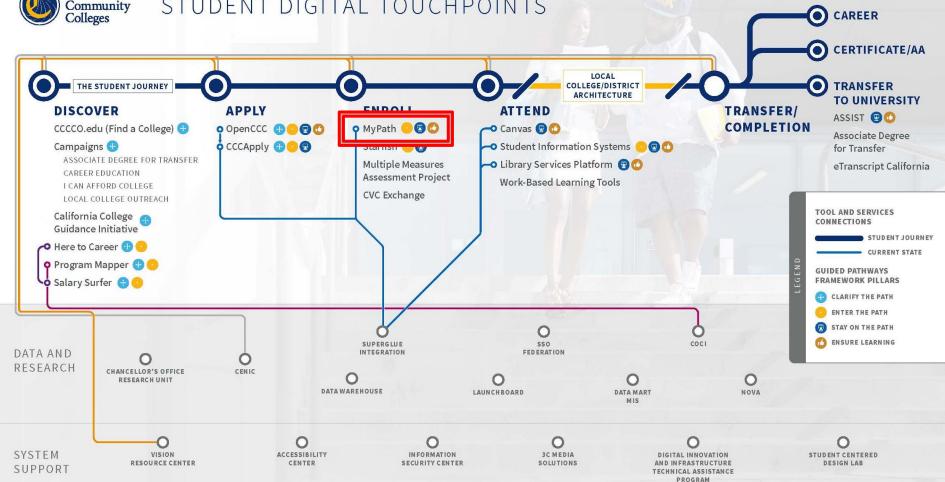

### STUDENT DIGITAL TOUCHPOINTS

# Why is CCC MyPath Important?

Chancellor's Office research shows that 70% of students are lost after application and before enrollment.

We miss the opportunity to help **millions** of students.

Colleges struggle with using the guided pathways framework to help these students.

# What is CCC MyPath?

#### **Smart student onboarding**

- Customized per college
- Tailored to each individual student
- Integrated with application

#### Help everybody work smarter

- Helps students stay on track
- Simplifies business processes for colleges

#### By the system, for the system

- Designed with CCC staff & faculty
- Frequent student input

#### **Widespread Adoption**

 52 colleges have adopted CCC MyPath as a guided pathways onboarding platform.