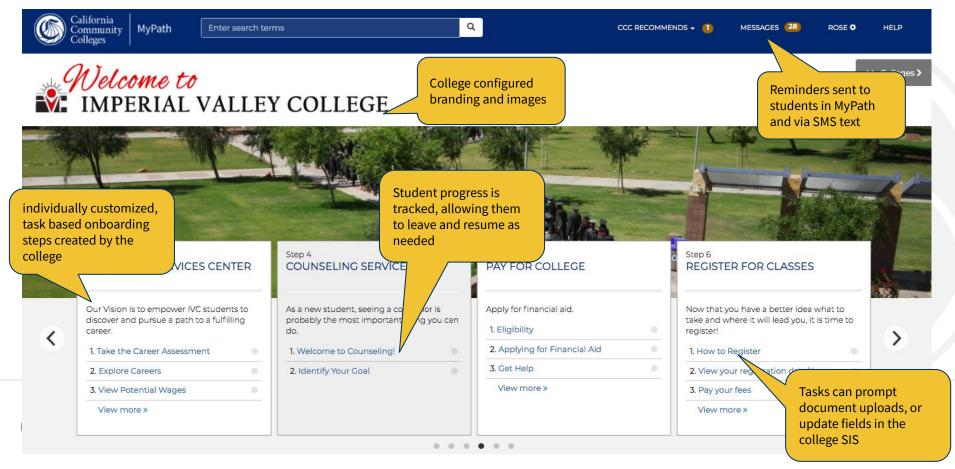

S



# Why is CCC MyPath Important?

Chancellor's Office research shows that 70% of students are lost after application and before enrollment.

We miss the opportunity to help **millions** of students.

Colleges struggle with using the guided pathways framework to help these students.



# What is CCC MyPath?



#### **Smart student onboarding**

- Customized per college
- Tailored to each individual student
- Integrated with application



#### Help everybody work smarter

- Helps students stay on track
- Simplifies business processes for colleges



#### By the system, for the system

- Designed with CCC staff & faculty
- Frequent student input



#### **Widespread Adoption**

 52 colleges have adopted CCC MyPath as a guided pathways onboarding platform.







### Here's how it works:



### **CCC MyPath Vital Information**

52

Colleges live or adopting CCC MyPath

1,246,206

Total tasks completed by students

42

Colleges live or adopting Career Coach 7,526,745

Total reminder messages sent to students by CCC MyPath

2 weeks

Time to implement and customize a new college account

70%

Student access rate from CCCApply

Example rate from Golden West College



### FY19/20 Product Updates

- Launched Document Collection functionality
- 20 new college sign-ups
- Constructed first iteration of Glue-based SIS Integrations
- Completed infrastructure to deliver MyPath usage data to CCC Data for use in Report Center



### Thank you!

Please do not hesitate to contact us if you have any questions or would like additional information.

Jennifer Coleman - <u>icoleman@ccctechcent