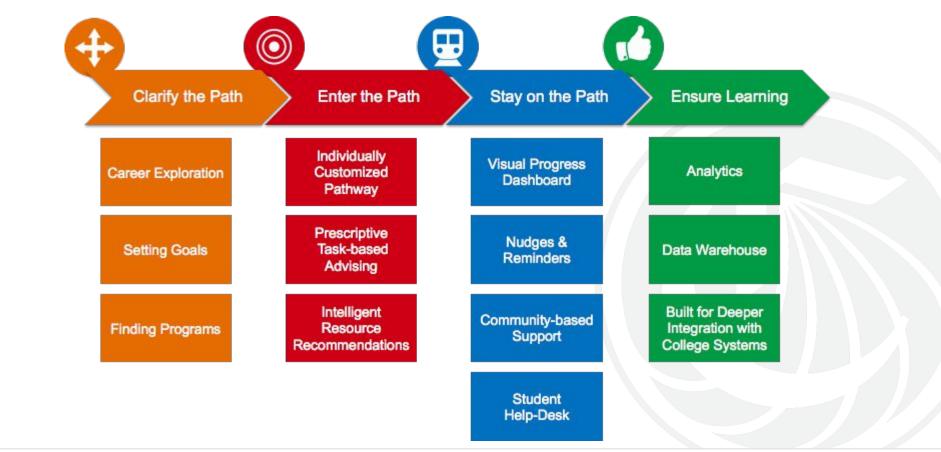

### STUDENT DIGITAL TOUCHPOINTS



# Why is CCC MyPath Important?

Chancellor's Office research shows that 70% of students are lost after application and before enrollment.

We miss the opportunity to help **millions** of students.

Colleges struggle with using the guided pathways framework to help these students.



# What is CCC MyPath?



#### **Smart student onboarding**

- Customized per college
- Tailored to each individual student
- Integrated with application



#### Help everybody work smarter

- Helps students stay on track
- Simplifies business processes for colleges



#### By the system, for the system

- Designed with CCC staff & faculty
- Frequent student input



#### **Widespread Adoption**

 52 colleges have adopted CCC MyPath as a guided pathways onboarding platform.







### Here's how it works:



### **CCC MyPath Vital Information**

52

Colleges live or adopting CCC MyPath

1,246,206

Total tasks completed by students

42

Colleges live or adopting Career Coach 7,526,745

Total reminder messages sent to students by CCC MyPath

2 weeks

Time to implement and customize a new college account

70%

Student access rate from CCCApply

Example rate from Golden West College



### FY19/20 Product Updates

- Launched Document Collection functionality
- 20 new college sign-ups
- Constructed first iteration of Glue-based SIS Integrations
- Completed infrastructure to deliver MyPath usage data to CCC Data for use in Report Center



### Thank you!

Please do not hesitate to contact us if you have any questions or would like additional information.

Jennifer Col